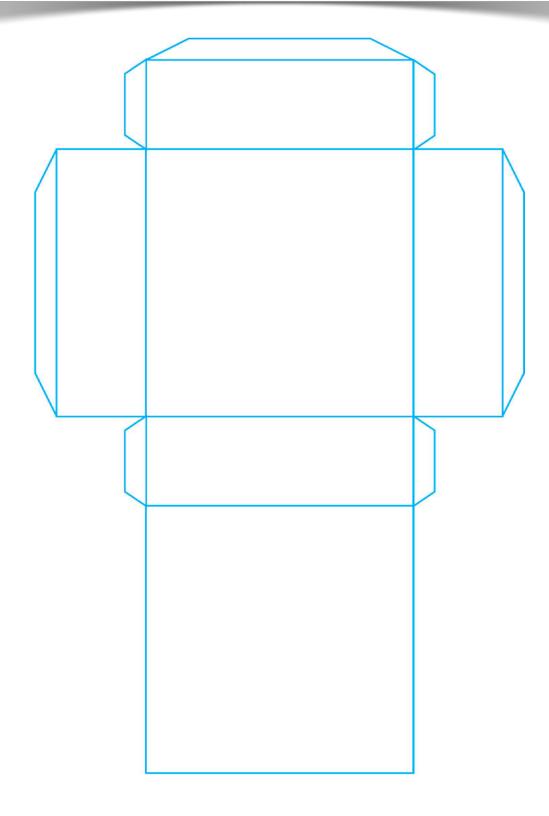

hing you could change to make your temple even better:

What do you most like about your Mayan temple and why?

| The Maya: DT | Worksheet 1F |
|--------------|--------------|
|              |              |

| Name: | Pate: |  |
|-------|-------|--|
|-------|-------|--|

## MY MAYAN TEMPLE EVALUATION



What did you most enjoy about making your Mayan temple?



What did you find most difficult when you were making your Mayan temple?



What changes did you have to make to your design when you were making your temple?



How pleased are you with how your temple looks? Why?



How pleased are you with how sturdy your temple is? Why?



What would you change if you were to make your temple again? Why?



How many marks out of ten would you give your Mayan temple? Explain your answer.

10