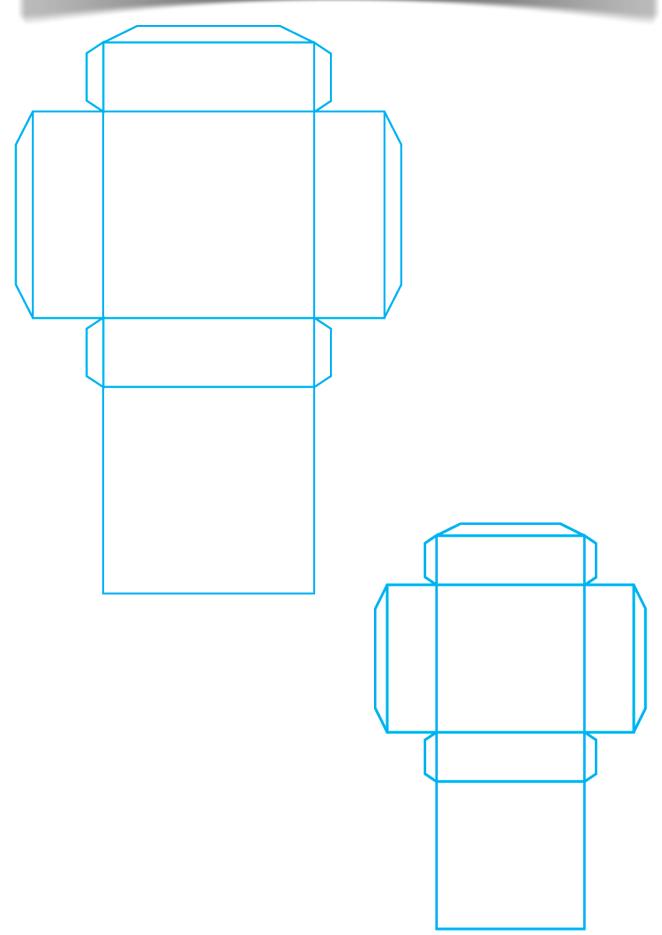

ng you could change to make your temple even better:

What do you most like about your Mayan temple and why?

| The Maya: DT | Worksheet 1F |
|--------------|--------------|
|              |              |

| Name: | Pate: |  |
|-------|-------|--|
|-------|-------|--|

## MY MAYAN TEMPLE EVALUATION



What did you most enjoy about making your Mayan temple?



What did you find most difficult when you were making your Mayan temple?



What changes did you have to make to your design when you were making your temple?



How pleased are you with how your temple looks? Why?



How pleased are you with how sturdy your temple is? Why?



What would you change if you were to make your temple again? Why?



How many marks out of ten would you give your Mayan temple? Explain your answer.

10