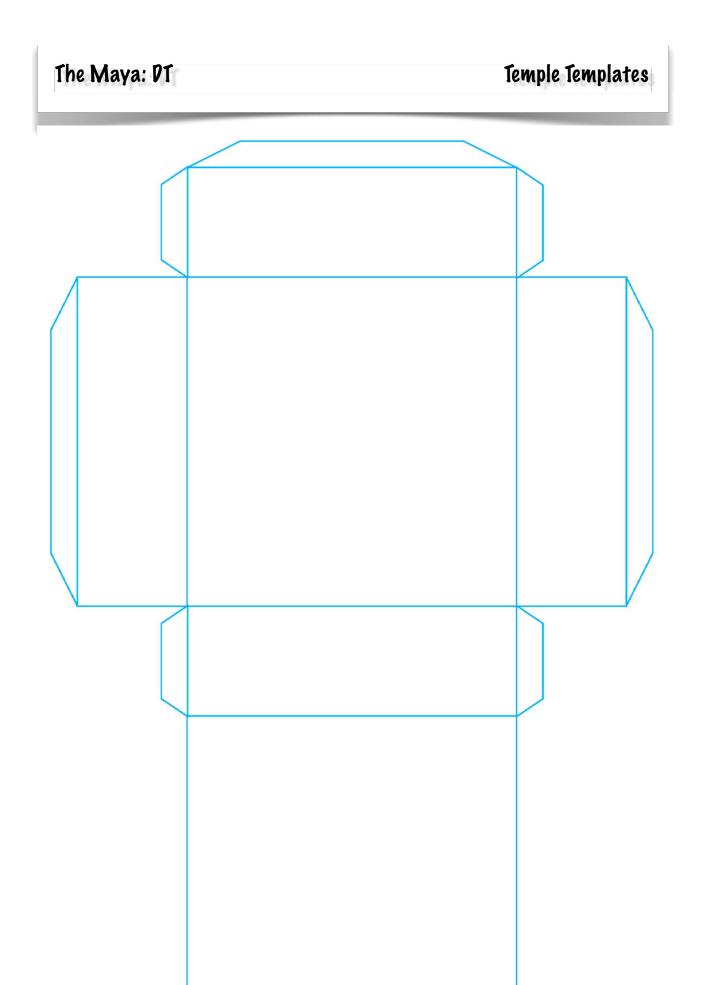

thing you could change to make your temple even better:

What do you most like about your Mayan temple and why?

| The Maya: DT | Worksheet 1F |
|--------------|--------------|
|              |              |

| Name: | Pate: |  |
|-------|-------|--|
|-------|-------|--|

## MY MAYAN TEMPLE EVALUATION



What did you most enjoy about making your Mayan temple?



What did you find most difficult when you were making your Mayan temple?



What changes did you have to make to your design when you were making your temple?



How pleased are you with how your temple looks? Why?



How pleased are you with how sturdy your temple is? Why?



What would you change if you were to make your temple again? Why?



How many marks out of ten would you give your Mayan temple? Explain your answer.

10