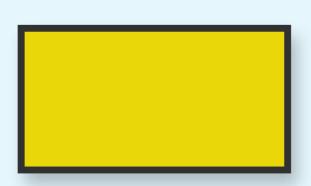

Click on the numbers for clues!

- 1 I have 4 corners.
- 2 I have 4 sides.
- 3 I have 2 long and 2 short sides.

Click on the numbers for clues!

- 1 I have 4 corners.
- 2 I have 4 sides.
- 3 I have 2 long and 2 short sides.