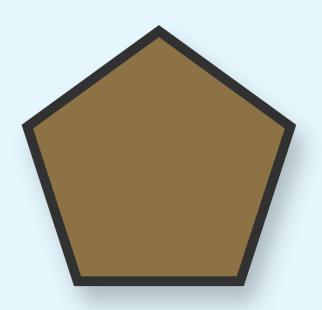

Click on the numbers for clues!

- 1 I have 5 corners.
- 2 I have 5 straight sides.
- 3 All my sides are the same length.

Click on the numbers for clues!

- 1 I have 5 corners.
- 2 I have 5 straight sides.
- 3 All my sides are the same length.