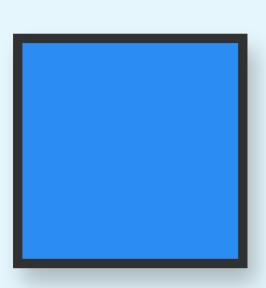

Click on the numbers for clues!

- 1 I have 4 straight sides.
- 2 I have 4 corners.
- 3 All my sides are the same length.

Click on the numbers for clues!

- 1 I have 4 straight sides.
- 2 I have 4 corners.
- 3 All my sides are the same length.