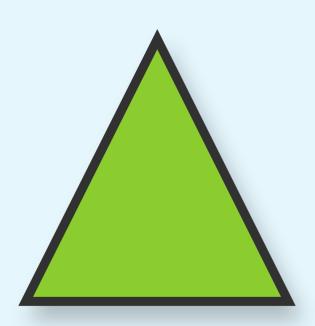

Click on the numbers for clues!

- 1 I have 3 corners.
- 2 I have 3 sides.

Click on the numbers for clues!

- 1 I have 3 corners.
- 2 I have 3 sides.

Click on the numbers for clues!

- 1 I have 6 corners.
- 2 I have 6 sides.