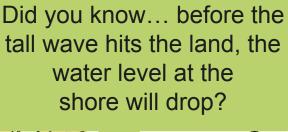

## **Tsunami Safety Rules**

Approaching tsunamis are sometimes predicted by a sudden rise or fall of coastal waters and are usually accompanied by a loud roar that sounds like a train or aircraft. If you notice these, move inland to high ground straight away.