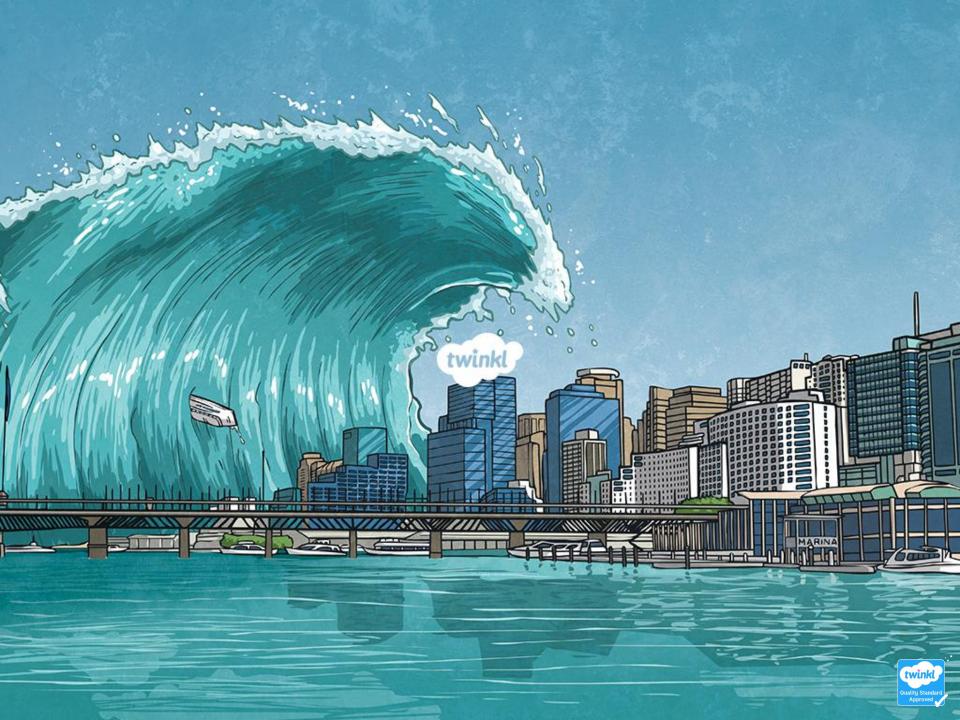

## What Damage Does a Tsunami Cause?

## What Damage Does a Tsunami Cause?

Tell the rest of the group what you noticed in your picture.