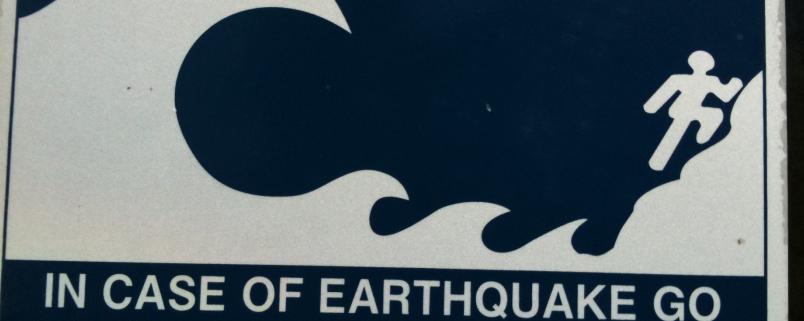

## **Tsunami Safety Rules**

Approaching tsunamis are sometimes predicted by a sudden rise or fall of coastal waters and are usually accompanied by a loud roar that sounds like a train or aircraft. If you notice these, move inland to high ground straight away.

Stay out of danger until an "ALL CLEAR" is issued by the emergency services. Homes and other buildings located in low lying coastal areas are not safe. Do NOT stay in such buildings if there is a tsunami warning.