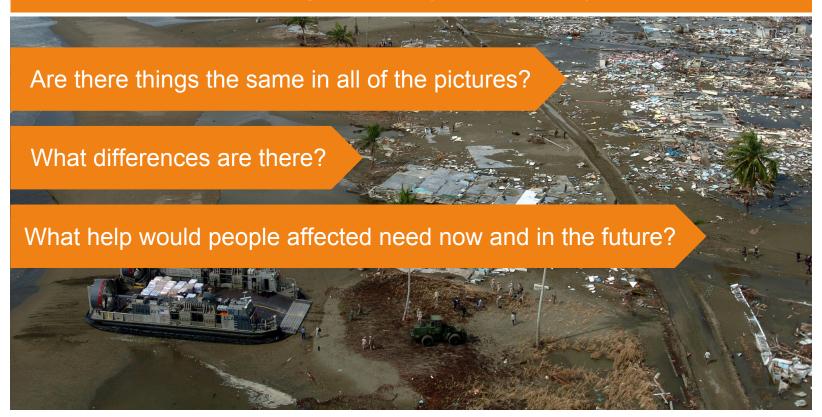

## What Damage Does a Tsunami Cause?

## What Damage Does a Tsunami Cause?

Tell the rest of the group what you noticed in your picture.