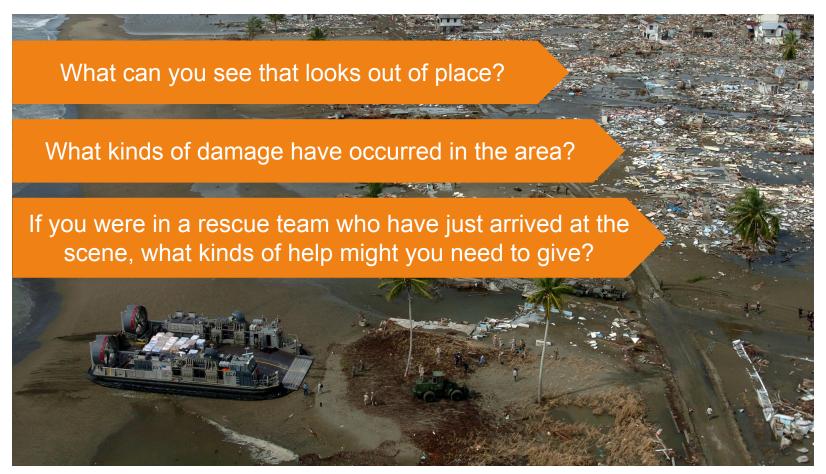

## What Damage Does a Tsunami Cause?

## What Damage Does a Tsunami Cause?

Tell the rest of the group what you noticed in your picture.