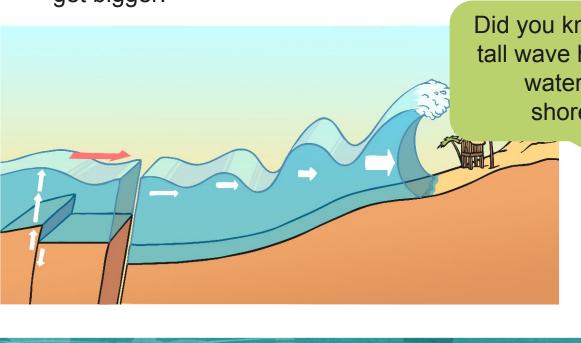

#### What Causes a Tsunami?

- A tsunami is a giant wave caused by a huge earthquake under the ocean.
- The earthquake causes a large amount of water to be displaced very quickly.
- A series of waves travels through the deep water.

 As the waves travel through shallower water near the land, they get bigger.

## What Causes a Tsunami?