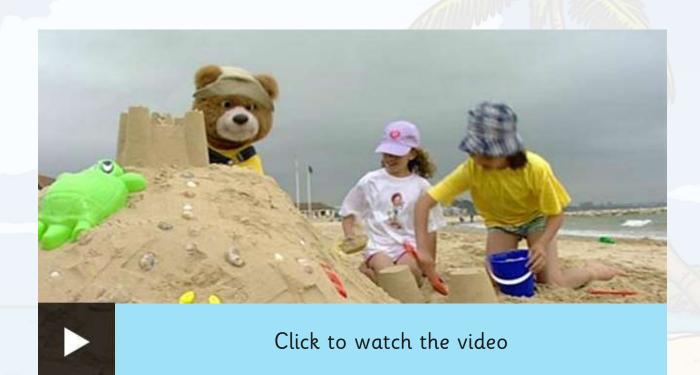

## Sun, Sand and Seasides

What do we know about the seaside and what is it like?

What things can you do at a seaside resort and why do people visit them?

# Sun, Sand and Seasides

What are the main features of the seaside?

### The Seaside

• The...