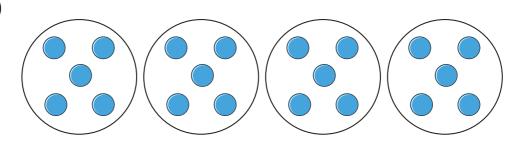

a) Circle groups of 2

b) Complete the sentences.

There are solution counters altogether.

There are equal groups of 2 counters.

Complete the sentences.

a)

There are counters altogether.

There are equal groups of 5 counters.