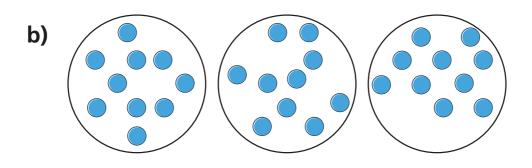

There are 30 counters altogether.

There are 2 equal groups of 1 counters.

4 Use 30 counters.

**b)** How many equal groups of 5 can you make?

c) How many equal groups of 10 can you make?

Talk about your answers.