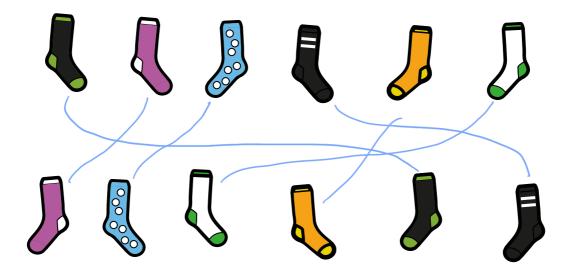

## Make equal groups – grouping

Here are some socks.

- a) Draw lines to match the pairs of socks.
- b) Complete the sentences.

There are 2 socks altogether.

There are 2 socks in each pair.

There are 6 pairs of socks.