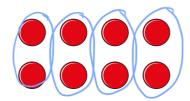

a) Circle groups of 2

b) Complete the sentences.

There are solution counters altogether.

There are equal groups of 2 counters.

Complete the sentences.

a)

There are counters altogether.

There are equal groups of 5 counters.