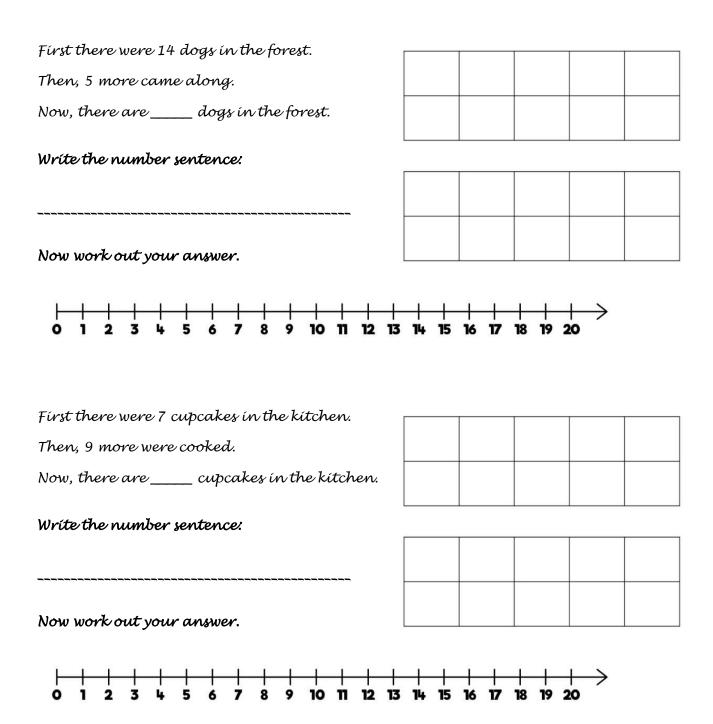

## Maths Task - 8.6.20

Last week we began looking at adding more and counting on. Today we are going to continue looking at the skills and consolidating our understanding.

As you work through the questions, you need to show your workings out on the number line and on the tens frame (use two different colours). For the last questions, I have only included number lines but if you want to still use a tens frame to support you, you could draw your own ones out.