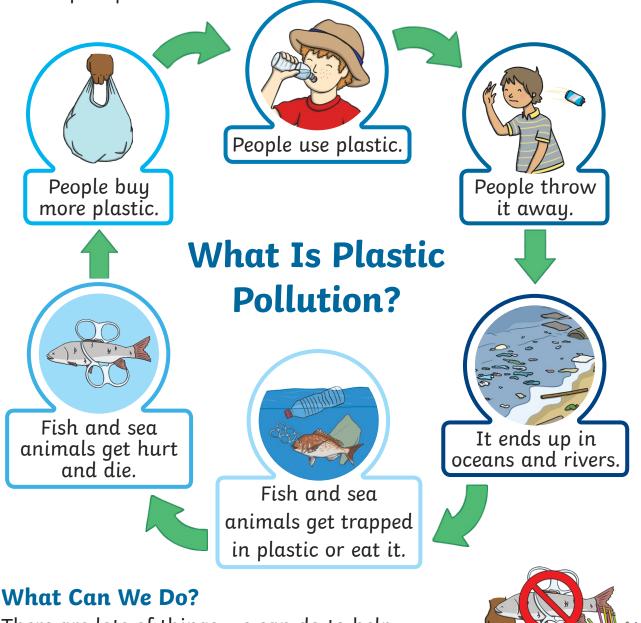

## **Our Planet**

Our planet is very special and we must look after it along with the animals and plants that live on earth. However, one big problem that is causing damage to our earth and many animals that live here is plastic pollution. This is a very serious issue that everyone can help stop.

There are lots of things we can do to help:

- · Don't have plastic straws in drinks.
- Fill up a water bottle, don't buy a new one.
- Say no to plastic shopping bags.