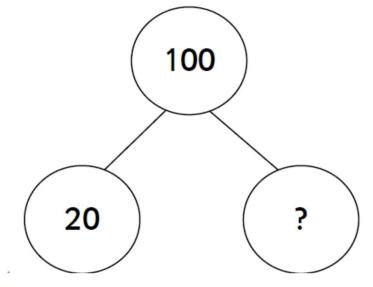

## 5a. Circle the incorrect number sentence below.

$$70 + 30 = 100$$

$$50 + 40 = 100$$

$$100 = 80 + 20$$

Explain why it is incorrect.

R