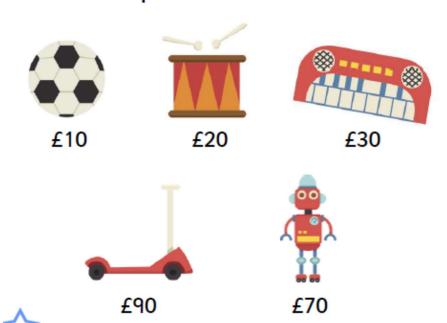

## 6a. Anwar spends £100 on two items. Find all the possible combinations.

Record the different combinations as number sentences.

Which combinations would not work? Why don't they work.