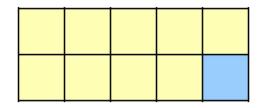

4a. Match each number to its bond to 100.

30

50

After you have matched the number bond, record them as a number sentence and draw a bar model to represent them:

40

60

70

| 100 |    |
|-----|----|
| 80  | 20 |