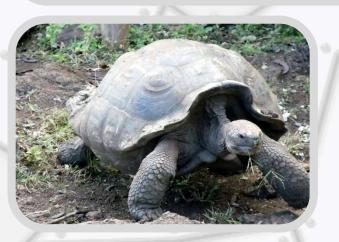

#### Galapagos Islands, Ecuador

The Galapagos Islands have been formed from volcanos. The islands are famous for having a wide range of animals and plants, many of which cannot be found anywhere else in the world, such as: the giant tortoise, land iguana, Galapagos fur-seal, Galapagos penguin and Galapagos hawk. **Geographic!** 