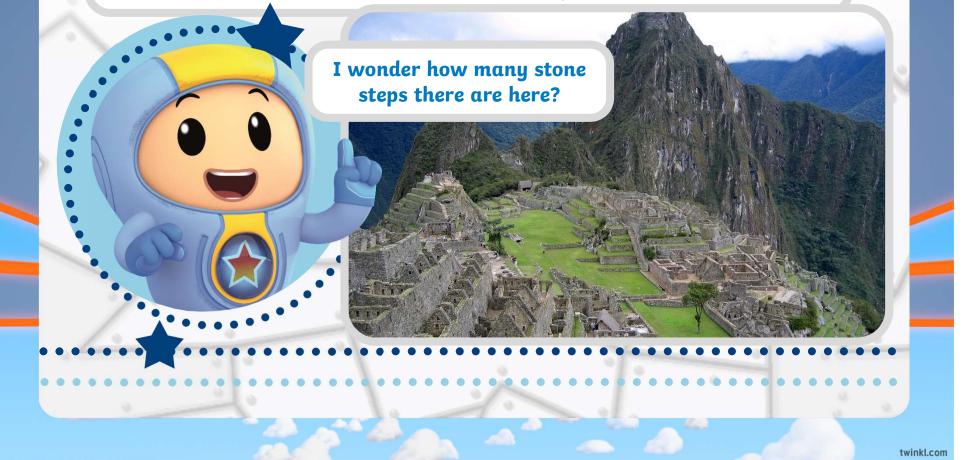

### Machu Pichu, Peru

Machu Pichu is a city made of stone built in a tropical mountain forest in Peru. It was built for the Inca leaders around 600 years ago. There are 150 buildings altogether, from baths to temples. There is often low cloud around Machu Pichu because it is so high up!