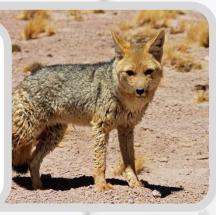

#### It stretches from Peru all the way to Chile.

1.

It has less than 1mm of rain a year and is the driest place on Earth.

Not many animals can live in such a dry place but some animals such as red scorpions, grey foxes, desert wasps and butterflies do.