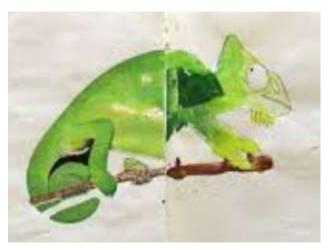

## Art Task - Thursday 11th June 2020

Today, you are going to be creating the missing half of an image, putting in as much detail as you can (no colours today).

Have a look at the image below: Do you think they have done a good job at creating the missing half? Why/why not?