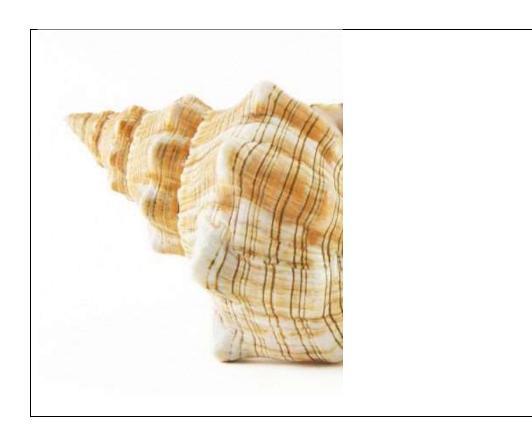

Have a go at drawing the missing half of the shells. Use the original for support if you need to. Try and draw in as much detail as you can.