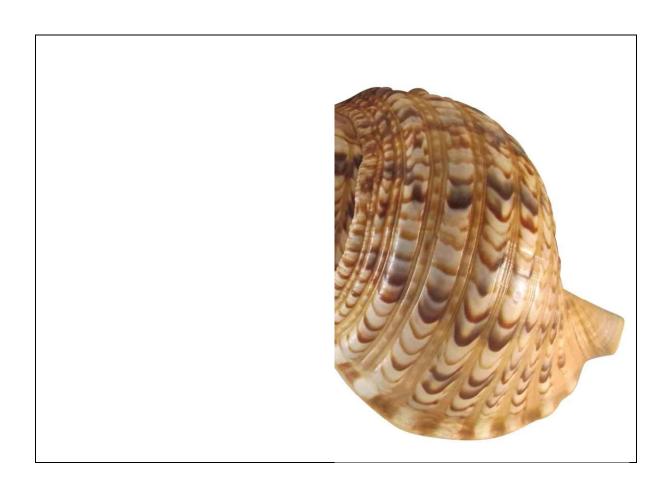

## Art Task - Thursday 11th June 2020

Today, you are going to be creating the missing half of an image, putting in as much detail as you can (no colours today).

Have a look at the image below: Do you think they have done a good job at creating the missing half? Why/why not?

Have a go at drawing the missing half of the shells. Use the original for support if you need to. Try and draw in as much detail as you can.