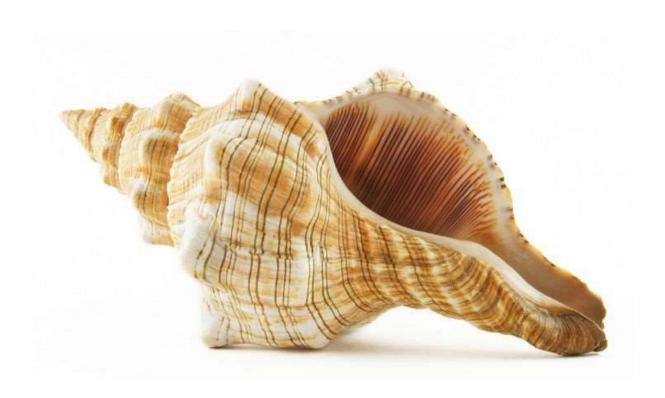

## Task 2:

Start by choosing one of the images below:-

- What do you think it is a picture of?
- What textures can you see?
- Are the textures the same or different?
- How might you show these textures?
- Are there are clear details?