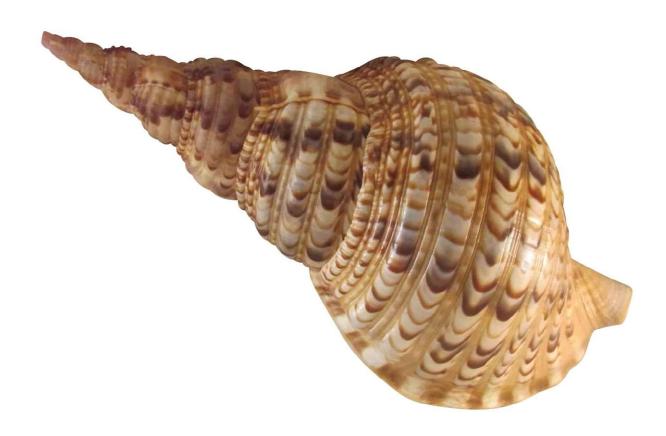

## Task 2:

Start by choosing one of the images below:-

- What do you think it is a picture of?
- What textures can you see?
- Are the textures the same or different?
- How might you show these textures?
- Are there are clear details?