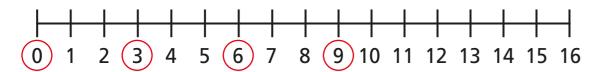

## Count in 3s

What numbers are represented?

Use the number line to help you complete the sentence.

The numbers that are circled are counting up in

Draw circles on the number line to continue the pattern.