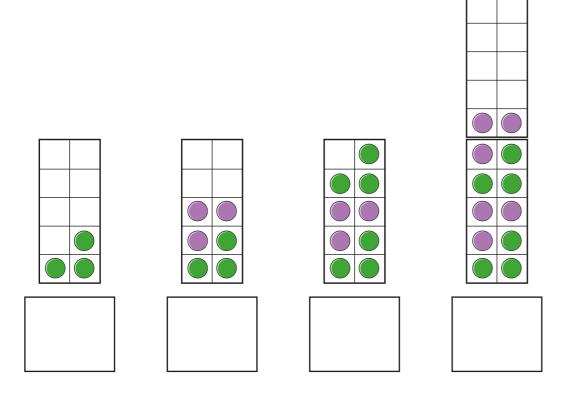

## Count in 3s

What numbers are represented?

Use the number line to help you complete the sentence.

The numbers that are circled are counting up in

Draw circles on the number line to continue the pattern.