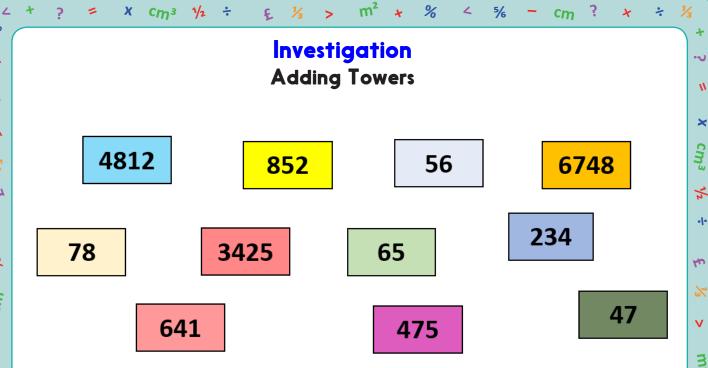

## Challenge 1

Find three or four numbers with totals in the following ranges:

Look carefully at the numbers and estimate your answers before setting out carefully in columns to add. ×

%

N

%

3

-

## Challenge 2

Find four or five numbers, aiming to find a total with an answer in each of the following ranges:

10,000 to 12,000

>12,000

?

-

X

Cm<sup>3</sup>

## **Champion Adders Challenge!**

Find the total of all 10 numbers.

÷

1/2

Hint!

Rather than one big tower of 10 numbers you can add the numbers in groups of 3 or 4 numbers, then find the 'total of the totals'...