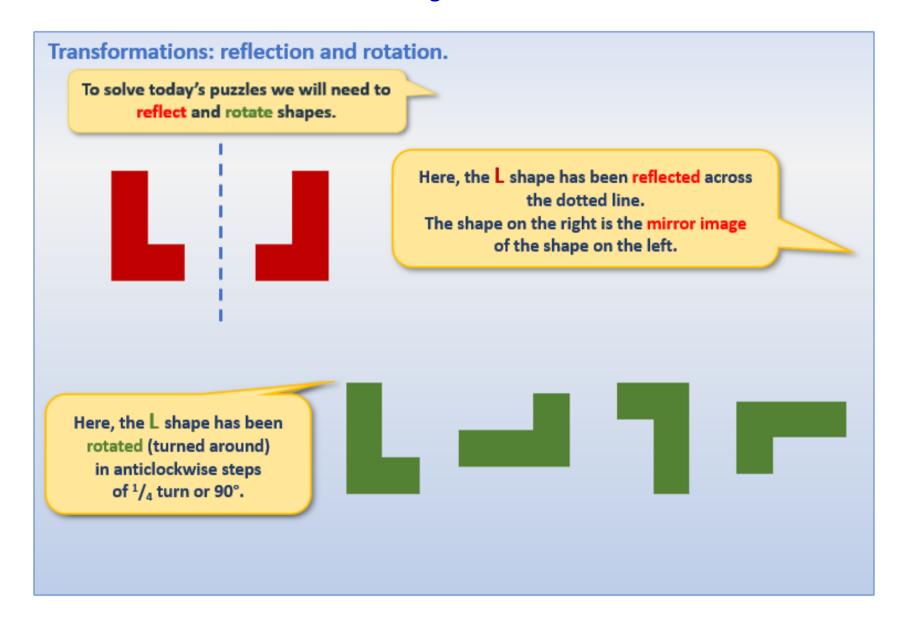

# Transformations: reflection and rotation; pentomino puzzles

Each day covers one maths topic. It should take you about 1 hour or just a little more.

1. Start by reading through the **Learning** Reminders.