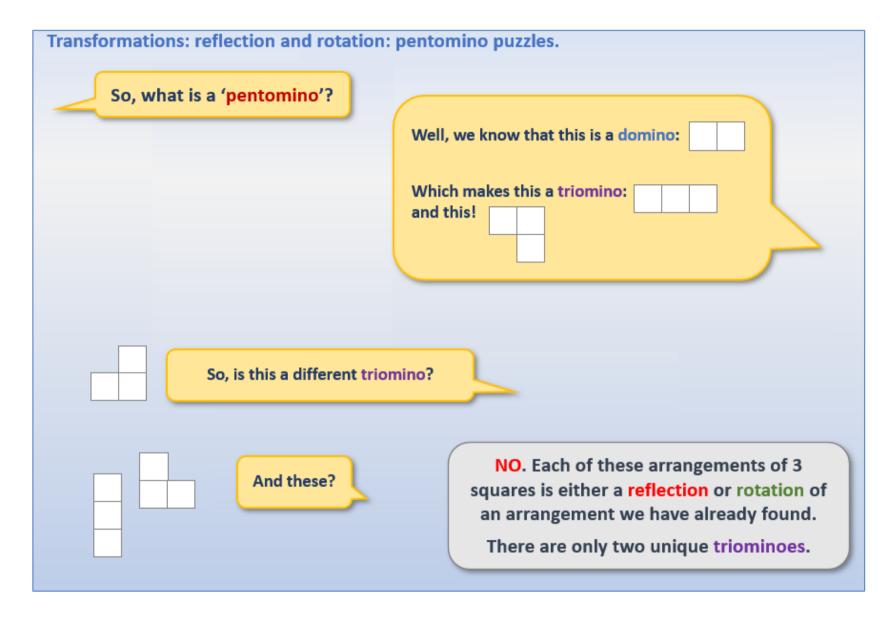

# Week 15, Day 5

# Transformations: reflection and rotation; pentomino puzzles

Each day covers one maths topic. It should take you about 1 hour or just a little more.

1. Start by reading through the **Learning** Reminders.



2. Think you've got it? Have a go at the **Investigative Practical Activity.** 



3. Have I mastered the topic? A few questions to **Check your understanding.** 













|                |   |          |   | <br>                                         |   |     |      |     |        |   | <br>                                         | <br>     |      | <br> |
|----------------|---|----------|---|----------------------------------------------|---|-----|------|-----|--------|---|----------------------------------------------|----------|------|------|
|                |   |          |   |                                              |   |     |      |     |        |   |                                              |          |      |      |
|                |   |          |   |                                              |   |     |      |     |        |   |                                              |          |      |      |
|                | -