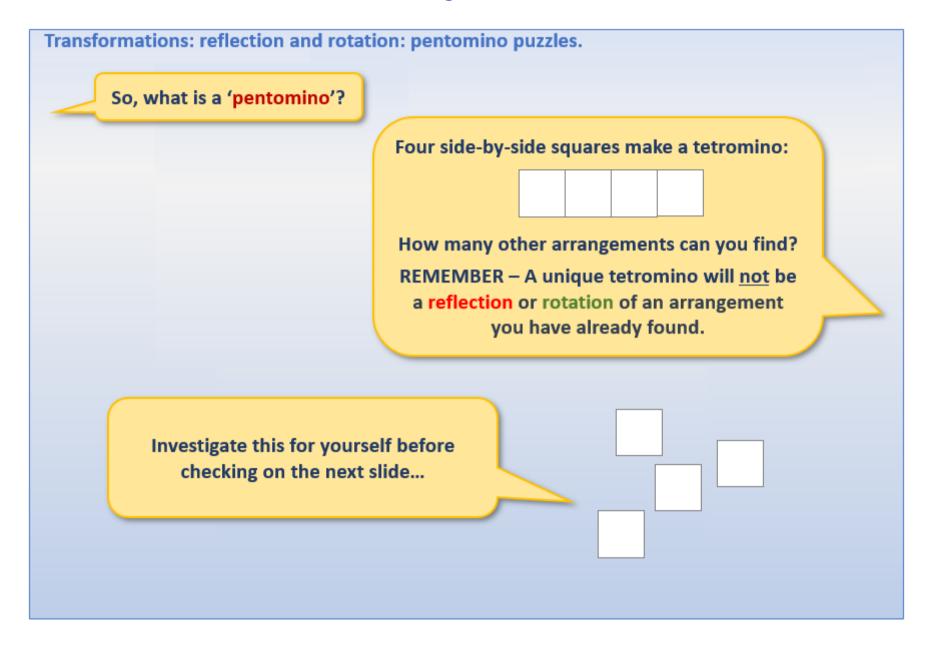

# Week 15, Day 5

# Transformations: reflection and rotation; pentomino puzzles

Each day covers one maths topic. It should take you about 1 hour or just a little more.

1. Start by reading through the **Learning** Reminders.



2. Think you've got it? Have a go at the **Investigative Practical Activity.** 



3. Have I mastered the topic? A few questions to **Check your understanding.** 













|                |   |          |   | <br>                                         |   |     |      |     |        |   | <br>                                         | <br>     |      | <br> |
|----------------|---|----------|---|----------------------------------------------|---|-----|------|-----|--------|---|----------------------------------------------|----------|------|------|
|                |   |          |   |                                              |   |     |      |     |        |   |                                              |          |      |      |
|                |   |          |   |                                              |   |     |      |     |        |   |                                              |          |      |      |
|                | - |