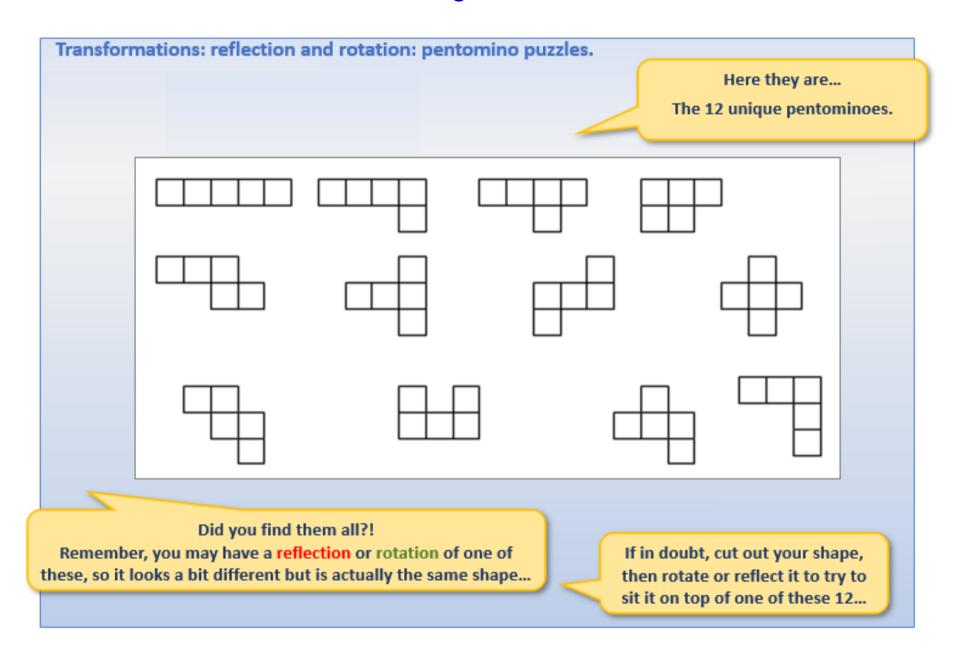

# Week 15, Day 5

# Transformations: reflection and rotation; pentomino puzzles

Each day covers one maths topic. It should take you about 1 hour or just a little more.

1. Start by reading through the **Learning** Reminders.



2. Think you've got it? Have a go at the **Investigative Practical Activity.** 



3. Have I mastered the topic? A few questions to **Check your understanding.** 













|                |   |          |   | <br>                                         |   |     |      |     |        |   | <br>                                         | <br>     |      | <br> |
|----------------|---|----------|---|----------------------------------------------|---|-----|------|-----|--------|---|----------------------------------------------|----------|------|------|
|                |   |          |   |                                              |   |     |      |     |        |   |                                              |          |      |      |
|                |   |          |   |                                              |   |     |      |     |        |   |                                              |          |      |      |
|                | - |