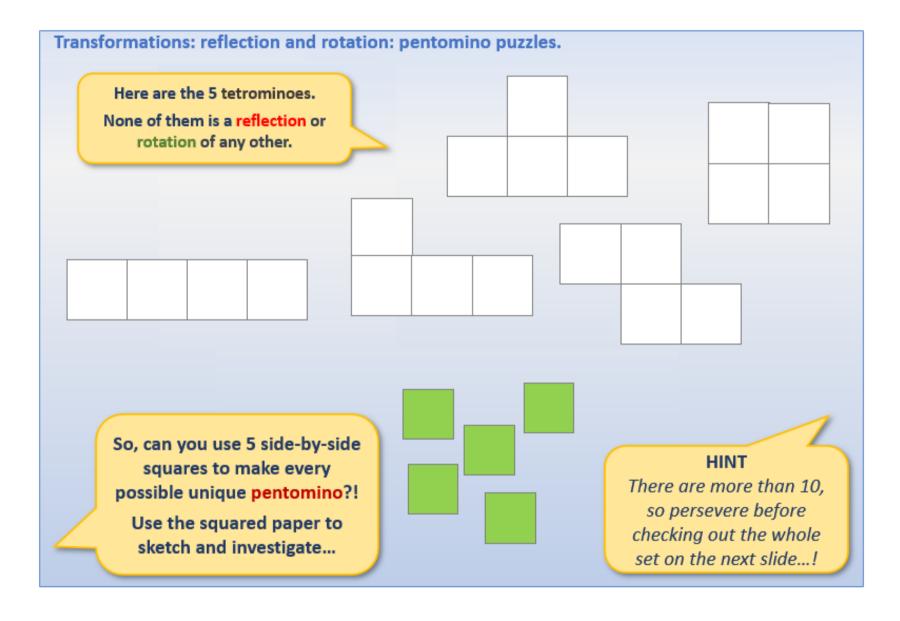

# Week 15, Day 5

# Transformations: reflection and rotation; pentomino puzzles

Each day covers one maths topic. It should take you about 1 hour or just a little more.

1. Start by reading through the **Learning** Reminders.



2. Think you've got it? Have a go at the **Investigative Practical Activity.** 



3. Have I mastered the topic? A few questions to **Check your understanding.** 













|                |   |          |   | <br>                                         |   |     |      |     |        |   | <br>                                         | <br>     |      | <br> |
|----------------|---|----------|---|----------------------------------------------|---|-----|------|-----|--------|---|----------------------------------------------|----------|------|------|
|                |   |          |   |                                              |   |     |      |     |        |   |                                              |          |      |      |
|                |   |          |   |                                              |   |     |      |     |        |   |                                              |          |      |      |
|                | - |