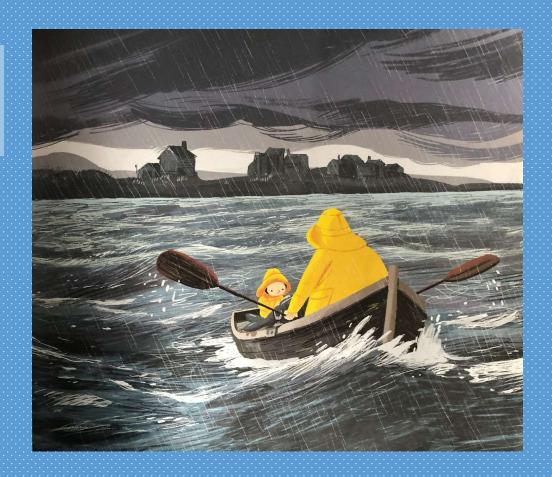

## 'The Storm Whale'

Today we are going to focus on the journey Noi and his Dad went on to take the whale back to sea so it could join it's pod.

We are going to use our vocabulary and ideas from yesterday to write about their journey.

### Task

Over today and tomorrow we will be Using your ideas from yesterday, let's start composing our ideas.

Could we include some different sentence types?

| It was a grey, drizzly day when dad and I decided to take the whale home. |
|---------------------------------------------------------------------------|
|                                                                           |
|                                                                           |
|                                                                           |
|                                                                           |
|                                                                           |
|                                                                           |
|                                                                           |
|                                                                           |
|                                                                           |
|                                                                           |
|                                                                           |
|                                                                           |
|                                                                           |
|                                                                           |
|                                                                           |
|                                                                           |
|                                                                           |
|                                                                           |