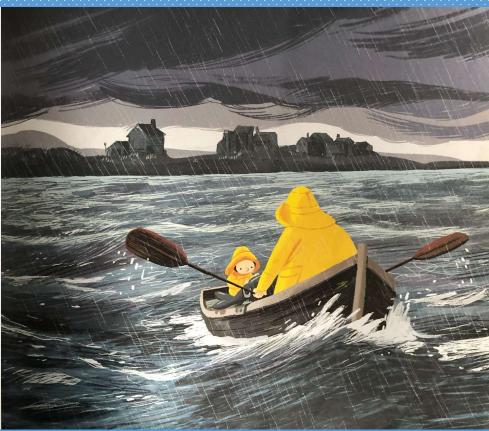

## 'The Storm Whale'

Today we are going to focus on the journey Noi and his Dad went on to take the whale back to sea so it could join it's pod.

We are going to use our vocabulary and ideas from yesterday to write about their journey.

### Task

Over today and tomorrow we will be Using your ideas from yesterday, let's start composing our ideas.

Could we include some different sentence types?

| It was a grey, drizzly day when dad and I decided to take the whale home. |
|---------------------------------------------------------------------------|
|                                                                           |
|                                                                           |
|                                                                           |
|                                                                           |
|                                                                           |
|                                                                           |
|                                                                           |
|                                                                           |
|                                                                           |
|                                                                           |
|                                                                           |
|                                                                           |
|                                                                           |
|                                                                           |
|                                                                           |
|                                                                           |
|                                                                           |
|                                                                           |