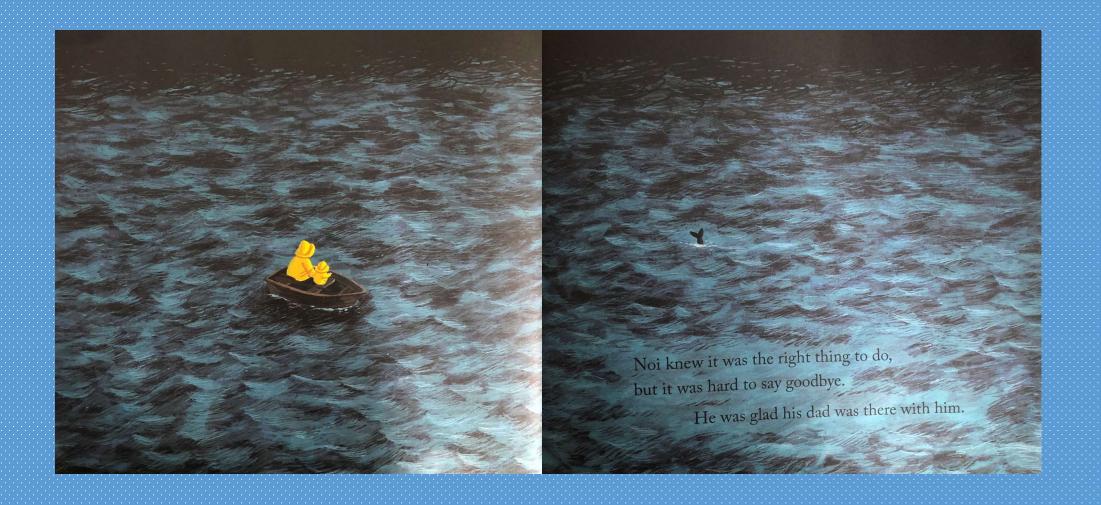

## 'The Storm Whale'

Today we are going to focus on the journey Noi and his Dad went on to take the whale back to sea so it could join it's pod.

We are going to use our vocabulary and ideas from yesterday to write about their journey.

### Task

Over today and tomorrow we will be Using your ideas from yesterday, let's start composing our ideas.

Could we include some different sentence types?

| It was a grey, drizzly day when dad and I decided to take the whale home. |
|---------------------------------------------------------------------------|
|                                                                           |
|                                                                           |
|                                                                           |
|                                                                           |
|                                                                           |
|                                                                           |
|                                                                           |
|                                                                           |
|                                                                           |
|                                                                           |
|                                                                           |
|                                                                           |
|                                                                           |
|                                                                           |
|                                                                           |
|                                                                           |
|                                                                           |
|                                                                           |