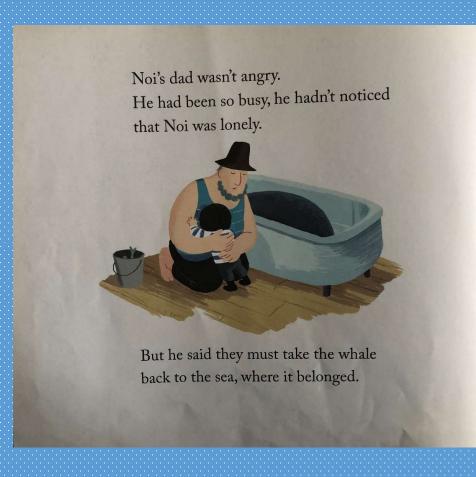

## 'The Storm Whale'

Today we are going to focus on the journey Noi and his Dad went on to take the whale back to sea so it could join it's pod.

We are going to use our vocabulary and ideas from yesterday to write about their journey.